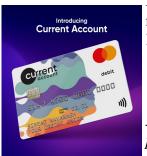

Have you opened your current account yet? Our new full-service current account with Mastercard debit card and overdraft facility is now available!

All our departments are functioning as normal—though you will be asked to complete a short questionnaire if you are coming into any of our interview rooms—this is a new measure to protect both our members and our staff!